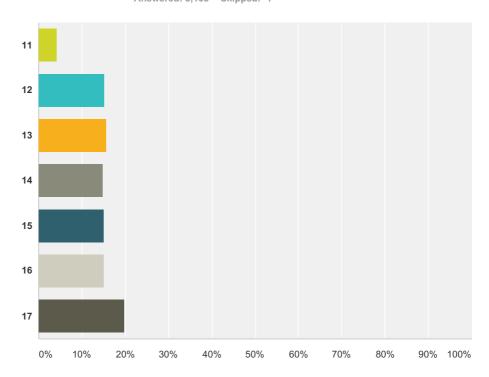

### Q3 How old are you?

| Answer Choices | Responses |       |
|----------------|-----------|-------|
| 11             | 4.27%     | 135   |
| 12             | 15.26%    | 483   |
| 13             | 15.70%    | 497   |
| 14             | 14.91%    | 472   |
| 15             | 15.07%    | 477   |
| 16             | 15.01%    | 475   |
| 17             | 19.78%    | 626   |
| Total          |           | 3,165 |