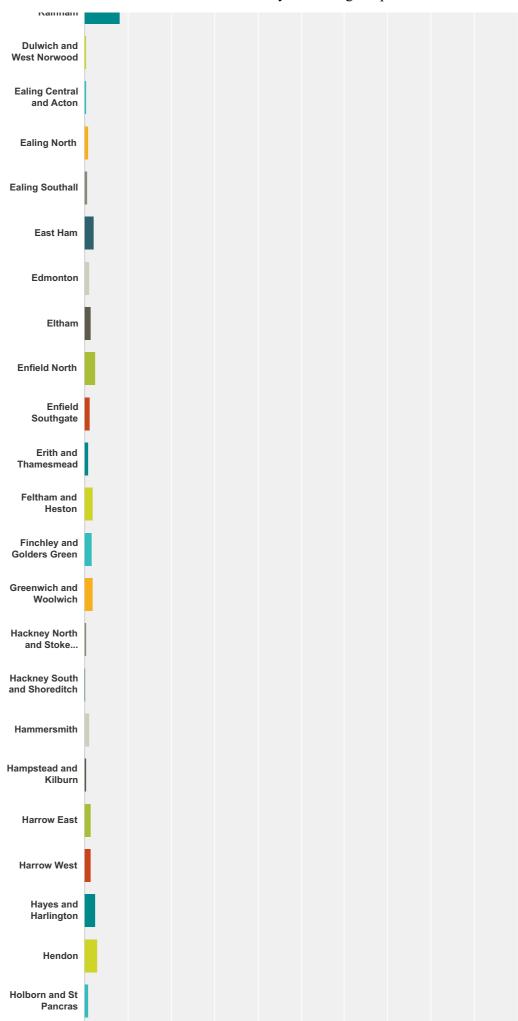

| Dagenham and Rainham              | 8.16% | 1 |
|-----------------------------------|-------|---|
| Dulwich and West Norwood          | 0.37% |   |
| Ealing Central and Acton          | 0.45% |   |
| Ealing North                      | 0.91% |   |
| Ealing Southall                   | 0.70% |   |
| East Ham                          | 2.02% |   |
| Edmonton                          | 0.99% |   |
| Eltham                            | 1.48% |   |
| Enfield North                     | 2.43% |   |
| Enfield Southgate                 | 1.28% |   |
| Erith and Thamesmead              | 0.91% |   |
| Feltham and Heston                | 1.98% |   |
| Finchley and Golders Green        | 1.57% |   |
| Greenwich and Woolwich            | 1.94% |   |
| Hackney North and Stoke Newington | 0.41% |   |
| Hackney South and Shoreditch      | 0.25% |   |
| Hammersmith                       | 0.99% |   |
| Hampstead and Kilburn             | 0.45% |   |
| Harrow East                       | 1.36% |   |
| Harrow West                       | 1.36% |   |
| Hayes and Harlington              | 2.56% |   |
| Hendon                            | 3.01% |   |
| Holborn and St Pancras            | 0.74% |   |
| Hornchurch and Upminster          | 1.32% |   |
| Hornsey and Wood Green            | 0.66% |   |
| llford North                      | 2.02% |   |
| llford South                      | 3.34% |   |
| Islington North                   | 0.25% |   |
| Islington South and Finsbury      | 0.37% |   |
| Kensington                        | 0.25% |   |
| Kingston and Surbiton             | 3.71% |   |
| Lewisham Deptford                 | 0.29% |   |
| Lewisham East                     | 0.54% |   |
| Lewisham West and Penge           | 0.37% |   |
| Leyton and Wanstead               | 1.28% |   |
| Mitcham and Morden                | 1.65% |   |
| Old Bexley and Sidcup             | 1.98% |   |