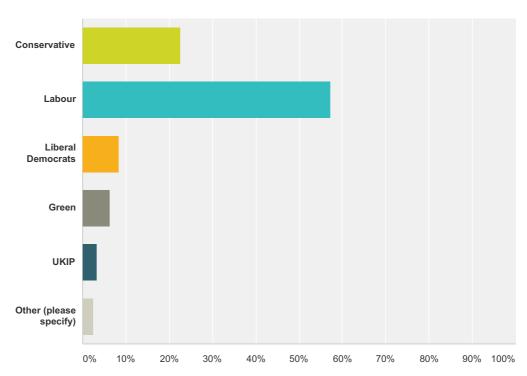

## Q6 Which party would you vote for if you could?

| Answer Choices         | Responses |       |
|------------------------|-----------|-------|
| Conservative           | 22.53%    | 713   |
| Labour                 | 57.19%    | 1,810 |
| Liberal Democrats      | 8.31%     | 263   |
| Green                  | 6.16%     | 195   |
| UKIP                   | 3.32%     | 105   |
| Other (please specify) | 2.50%     | 79    |
| Total                  |           | 3,165 |