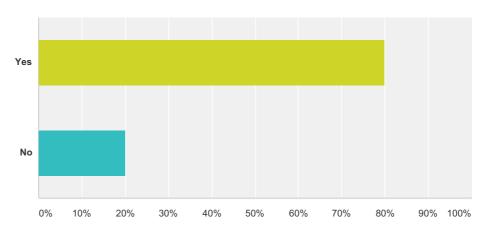

## Q9 Do you think you should be allowed to vote at 16?

Answered: 3,165 Skipped: -1

| Answer Choices | Responses |       |
|----------------|-----------|-------|
| Yes            | 79.91%    | 2,529 |
| No             | 20.09%    | 636   |
| Total          |           | 3,165 |