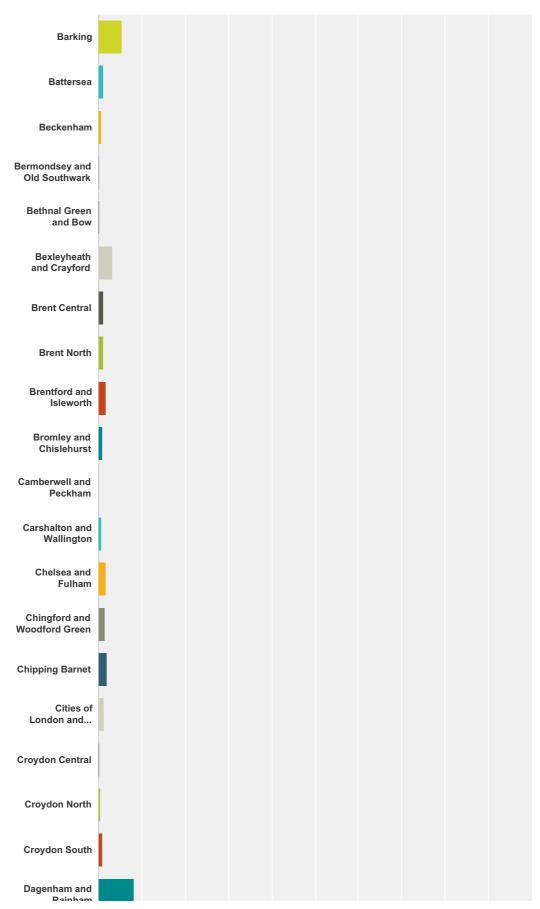

# Q4 If you live in London which constituency do you live in? If you don't know click here to find out using your postcode.

Answered: 2,426 Skipped: 738

| wer Choices                      | Responses |    |
|----------------------------------|-----------|----|
| Barking                          | 5.52%     | 1: |
| Battersea                        | 0.99%     | :  |
| Beckenham                        | 0.54%     |    |
| Bermondsey and Old Southwark     | 0.29%     |    |
| Bethnal Green and Bow            | 0.29%     |    |
| Bexleyheath and Crayford         | 3.09%     |    |
| Brent Central                    | 1.11%     |    |
| Brent North                      | 1.03%     |    |
| Brentford and Isleworth          | 1.65%     |    |
| Bromley and Chislehurst          | 0.82%     |    |
| Camberwell and Peckham           | 0.08%     |    |
| Carshalton and Wallington        | 0.54%     |    |
| Chelsea and Fulham               | 1.65%     |    |
| Chingford and Woodford Green     | 1.53%     |    |
| Chipping Barnet                  | 1.98%     |    |
| Cities of London and Westminster | 1.24%     |    |
| Croydon Central                  | 0.25%     |    |
| Croydon North                    | 0.41%     |    |
| Croydon South                    | 0.87%     |    |