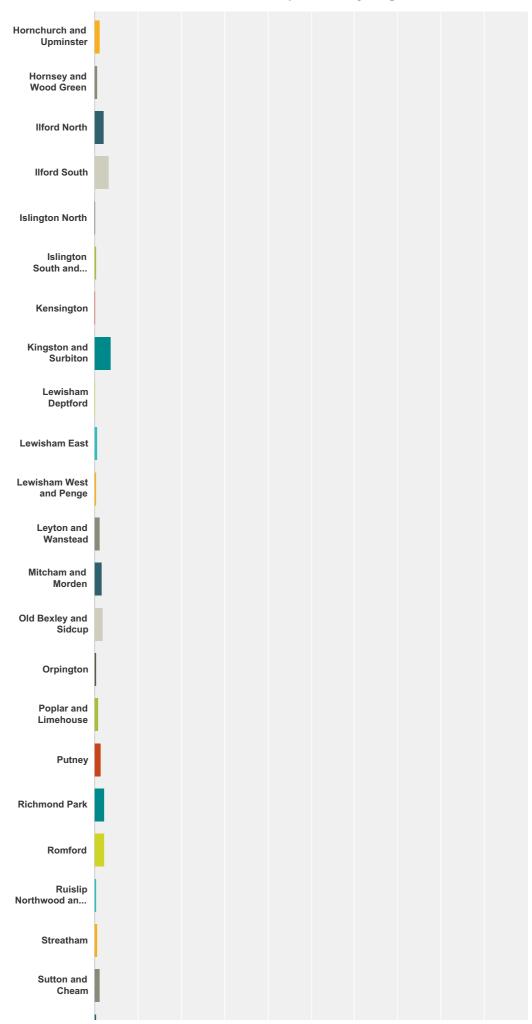

| Orpington                    | 0.37% |    |
|------------------------------|-------|----|
| Poplar and Limehouse         | 0.87% |    |
| Putney                       | 1.44% |    |
| Richmond Park                | 2.23% |    |
| Romford                      | 2.31% |    |
| Ruislip Northwood and Pinner | 0.45% |    |
| Streatham                    | 0.62% |    |
| Sutton and Cheam             | 1.24% |    |
| Tooting                      | 0.49% |    |
| Tottenham                    | 0.78% |    |
| Twickenham                   | 2.60% |    |
| Uxbridge and South Ruislip   | 3.13% |    |
| Vauxhall                     | 0.08% |    |
| Walthamstow                  | 1.73% |    |
| West Ham                     | 1.61% |    |
| Westminster North            | 0.54% |    |
| Wimbledon                    | 1.32% |    |
| al                           |       | 2, |