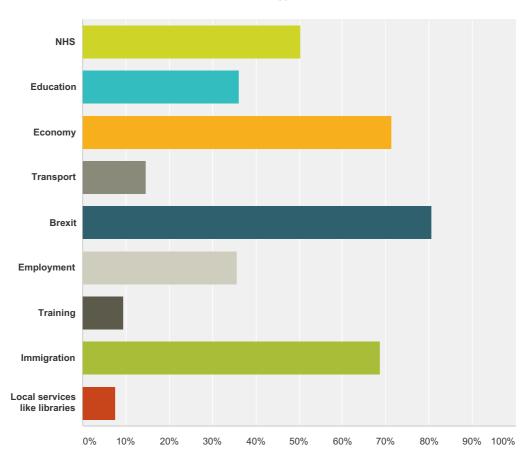

# Q8 Which issues do you think are most important to politicians? (click as many as you want)

| Answer Choices                | Responses |       |
|-------------------------------|-----------|-------|
| NHS                           | 50.30%    | 1,592 |
| Education                     | 36.21%    | 1,146 |
| Economy                       | 71.50%    | 2,263 |
| Transport                     | 14.53%    | 460   |
| Brexit                        | 80.66%    | 2,553 |
| Employment                    | 35.61%    | 1,127 |
| Training                      | 9.42%     | 298   |
| Immigration                   | 68.78%    | 2,177 |
| Local services like libraries | 7.55%     | 239   |
| Total Respondents: 3,165      |           |       |