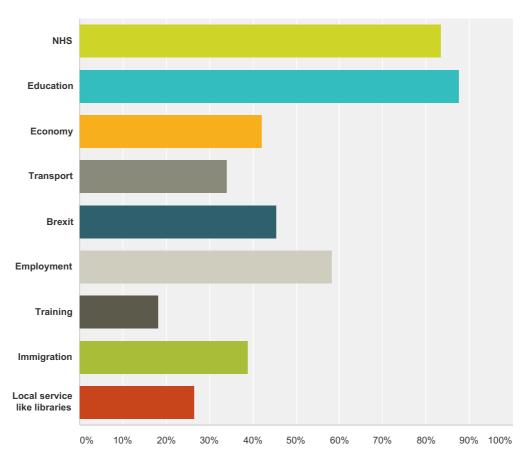

## Q7 Which issues are most important to you? (click as many as you want)

| Answer Choices               | Responses |       |
|------------------------------|-----------|-------|
| NHS                          | 83.54%    | 2,644 |
| Education                    | 87.61%    | 2,773 |
| Economy                      | 42.24%    | 1,337 |
| Transport                    | 34.03%    | 1,077 |
| Brexit                       | 45.47%    | 1,439 |
| Employment                   | 58.17%    | 1,841 |
| Training                     | 18.10%    | 573   |
| Immigration                  | 38.77%    | 1,227 |
| Local service like libraries | 26.54%    | 840   |
| otal Respondents: 3,165      |           |       |