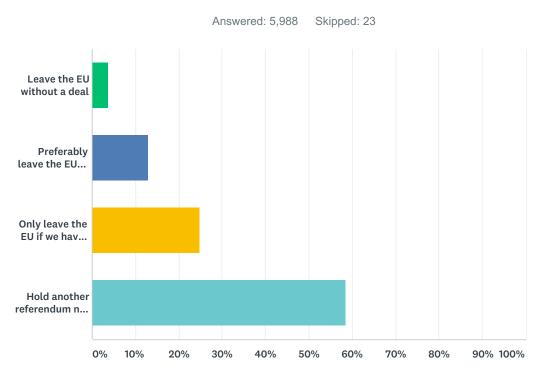

## Q1 The UK is due to leave the EU on the 31st October. What do you think we should do?

| ANSWER CHOICES                                                                           | RESPONSES |       |
|------------------------------------------------------------------------------------------|-----------|-------|
| Leave the EU without a deal                                                              | 3.77%     | 226   |
| Preferably leave the EU with a deal but if we don't get one leave anyway, without a deal | 12.91%    | 773   |
| Only leave the EU if we have a deal                                                      | 24.80%    | 1,485 |
| Hold another referendum now we have more facts about what 'leave' or 'remain' mean       | 58.52%    | 3,504 |
| TOTAL                                                                                    |           | 5,988 |