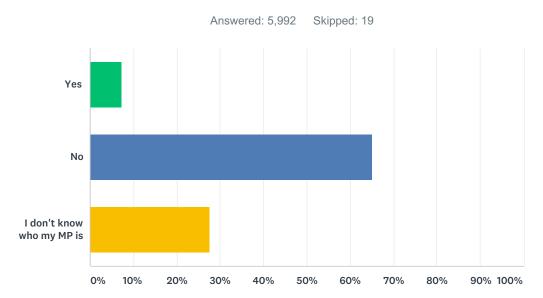

#### Q8 Have you contacted your MP to make your voice heard?

| ANSWER CHOICES            | RESPONSES |       |
|---------------------------|-----------|-------|
| Yes                       | 7.31%     | 438   |
| No                        | 65.12%    | 3,902 |
| I don't know who my MP is | 27.57%    | 1,652 |
| TOTAL                     |           | 5,992 |