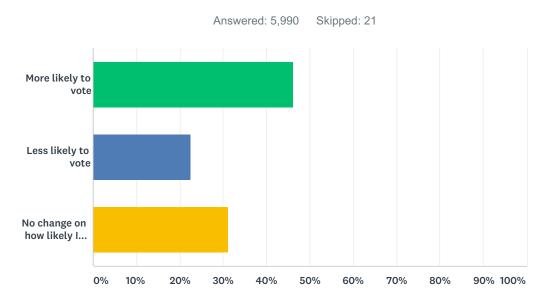

#### Q6 Has the way politicians have dealt with Brexit made you:

| ANSWER CHOICES                       | RESPONSES |       |
|--------------------------------------|-----------|-------|
| More likely to vote                  | 46.18%    | 2,766 |
| Less likely to vote                  | 22.57%    | 1,352 |
| No change on how likely I am to vote | 31.25%    | 1,872 |
| TOTAL                                |           | 5,990 |