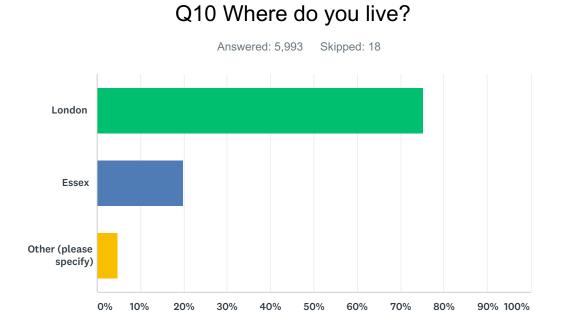

| ANSWER CHOICES         | RESPONSES |       |
|------------------------|-----------|-------|
| London                 | 75.24%    | 4,509 |
| Essex                  | 19.87%    | 1,191 |
| Other (please specify) | 4.89%     | 293   |
| TOTAL                  |           | 5,993 |