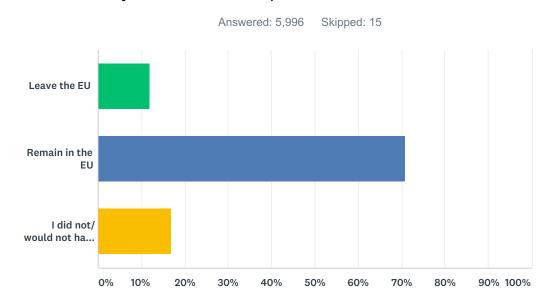

# Q2 How did you vote (or if you weren't old enough in 2016 – how would you have voted) in the referendum?

| ANSWER CHOICES                  | RESPONSES |       |
|---------------------------------|-----------|-------|
| Leave the EU                    | 12.02%    | 721   |
| Remain in the EU                | 70.93%    | 4,253 |
| I did not/ would not have voted | 17.04%    | 1,022 |
| TOTAL                           |           | 5,996 |