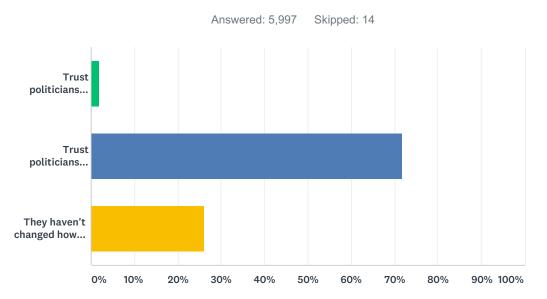

#### Q5 Have political events relating to Brexit made you:

| ANSWER CHOICES                                    | RESPONSES |       |
|---------------------------------------------------|-----------|-------|
| Trust politicians more                            | 1.93%     | 116   |
| Trust politicians less                            | 71.85%    | 4,309 |
| They haven't changed how much I trust politicians | 26.21%    | 1,572 |
| TOTAL                                             |           | 5,997 |