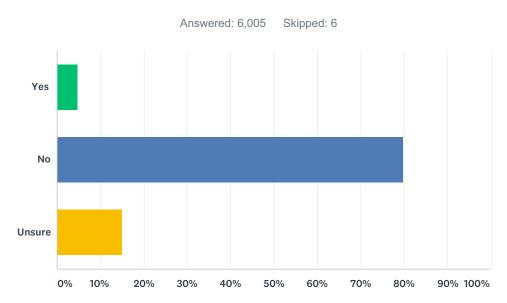

### Q4 Do you think politicians have listened to young people's views on Brexit?

| ANSWER CHOICES | RESPONSES |       |
|----------------|-----------|-------|
| Yes            | 4.91%     | 295   |
| No             | 79.95%    | 4,801 |
| Unsure         | 15.14%    | 909   |
| TOTAL          |           | 6,005 |