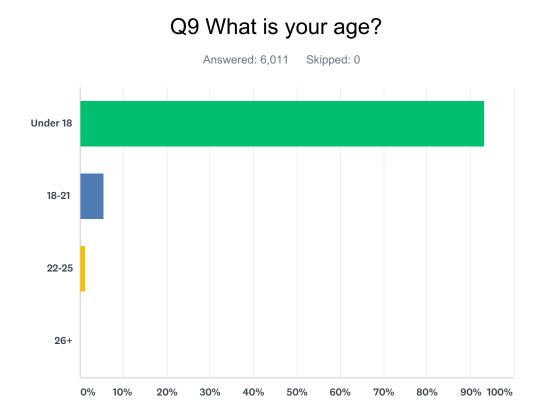

| ANSWER CHOICES | RESPONSES |       |
|----------------|-----------|-------|
| Under 18       | 93.31%    | 5,609 |
| 18-21          | 5.46%     | 328   |
| 22-25          | 1.23%     | 74    |
| 26+            | 0.00%     | 0     |
| TOTAL          |           | 6,011 |