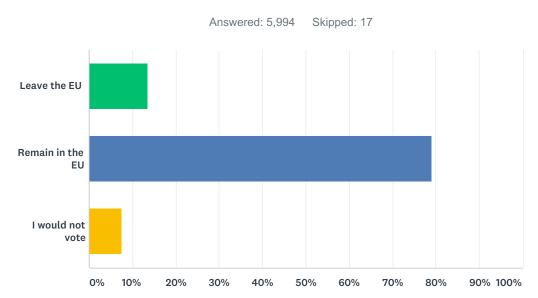

## Q3 How would you vote if you could vote in another referendum tomorrow?

| ANSWER CHOICES   | RESPONSES |       |
|------------------|-----------|-------|
| Leave the EU     | 13.56%    | 813   |
| Remain in the EU | 78.98%    | 4,734 |
| I would not vote | 7.46%     | 447   |
| TOTAL            |           | 5,994 |