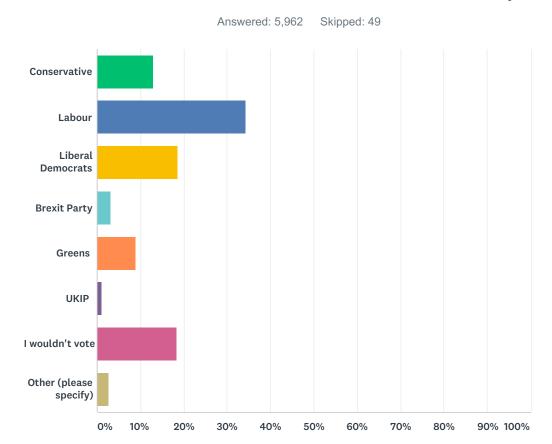

#### Q7 If there was a General Election tomorrow, who would you vote for?

| ANSWER CHOICES         | RESPONSES |       |
|------------------------|-----------|-------|
| Conservative           | 12.88%    | 768   |
| Labour                 | 34.32%    | 2,046 |
| Liberal Democrats      | 18.62%    | 1,110 |
| Brexit Party           | 3.04%     | 181   |
| Greens                 | 9.01%     | 537   |
| UKIP                   | 0.97%     | 58    |
| l wouldn't vote        | 18.38%    | 1,096 |
| Other (please specify) | 2.78%     | 166   |
| TOTAL                  |           | 5,962 |